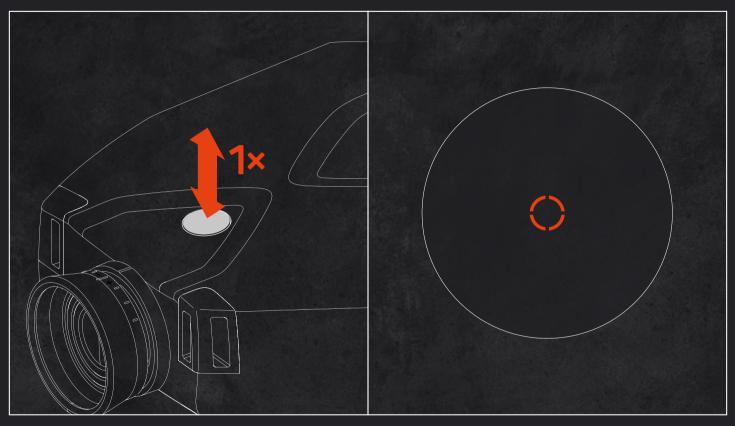

## **CONNECTING** your TERRAPIN X to the GARMIN Delta Tactix<sup>®</sup> Solar

- By pressing and releasing the push button of your TERRAPIN X you turn on the device
- You will now see the digital aiming reticle in the display of your TERRAPIN X