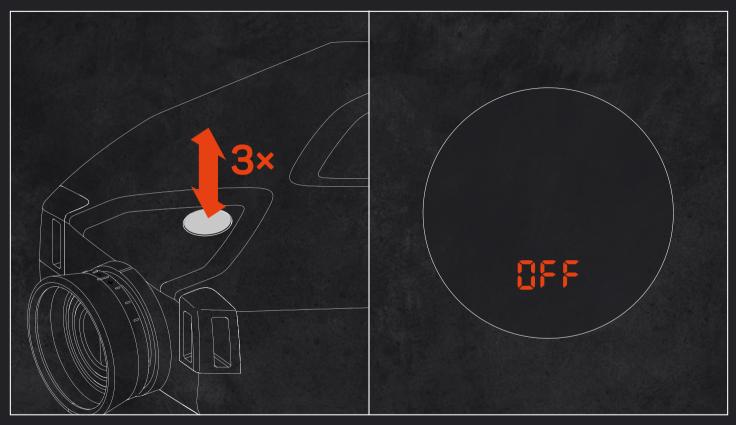

- Press and release the push button of your TERRAPIN X three times in quick succession to enter the Bluetooth menu
- In the display you will see the last saved setting. This can either be "OFF", "APP", "hESt" (for KESTREL) or "tdH"