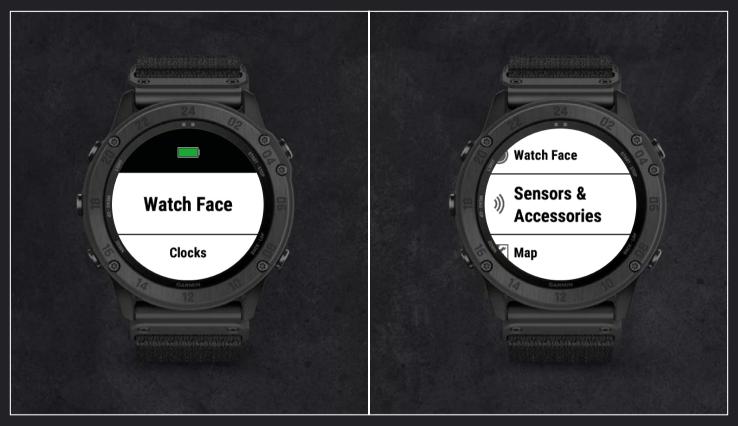

- Press and hold the «MENU UP» button of your Garmin tactix<sup>®</sup> Delta Solar to enter its main menu.
- In the main menu toggle to **«Sensors & Accessories»** and enter the menu by pressing the **«START-STOP»** button.