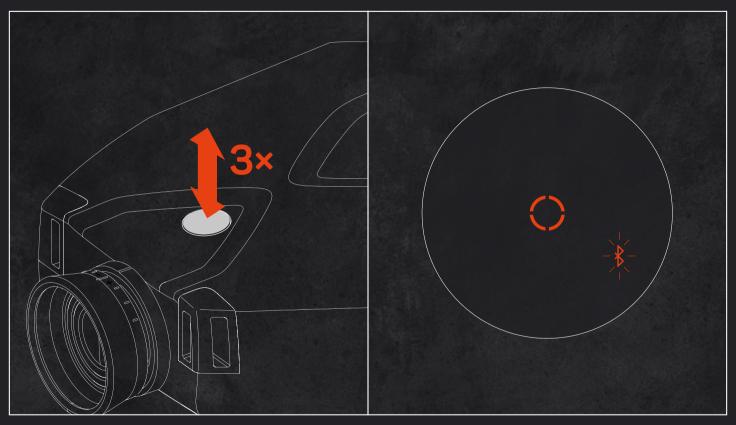

• Toggle through the options by pressing and releasing the push button of your TERRAPIN X until you reach "tdH"

- Confirm this setting by pressing and releasing the push button three times in quick succession
- As confirmation four dashes ("----") will appear in the display of your TERRAPIN X
- Besides the electronic aiming reticle you will now also see a flashing Bluetooth symbol in the display of your TERRAPIN X. This signifies that the TERRAPIN X has entered the pairing mode