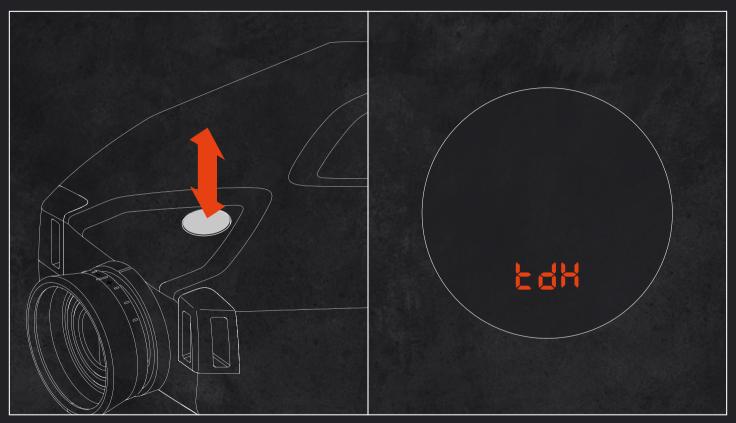

• Toggle through the options by pressing and releasing the push button of your TERRAPIN X until you reach "tdH"

- Confirm this setting by pressing and releasing the push button three times in quick succession
- As confirmation four dashes ("----") will appear in the display of your TERRAPIN X
- Besides the electronic aiming reticle you will now also see a flashing Bluetooth symbol in the display of your TERRAPIN X. This signifies that the TERRAPIN X has entered the pairing mode