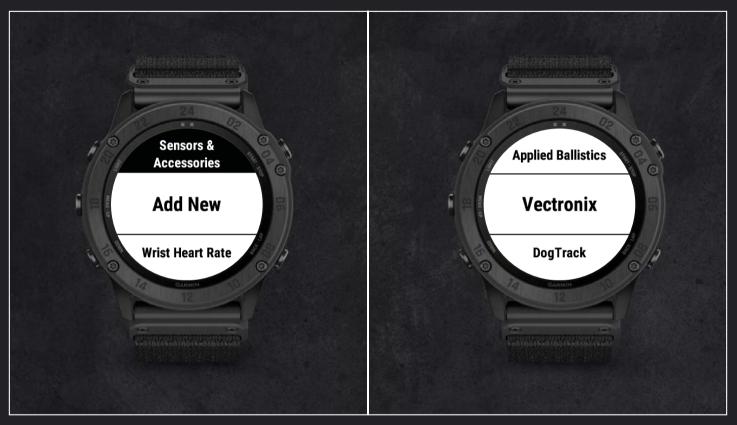

- In the «Sensors & Accessories» menu toggle to «Add New» and enter menu by pressing «START-STOP».
- In menu «Add New» toggle to «Vectronix» and activate search for your TERRAPIN X by pressing «START STOP».
  Please make sure that your TERRAPIN X is actively searching (in "tdH" mode) for a compatible device.
  This is signified through a flashing Bluetooth symbol in the display of your TERRAPIN X.