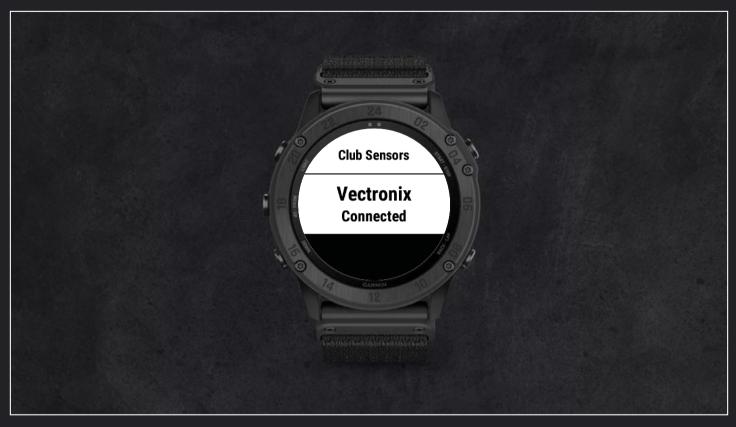

When the connection between a Garmin tactix<sup>®</sup> Delta Solar and your TERRAPIN X is successful, the Bluetooth symbol is displayed continuously in your TERRAPIN X and in the display of the watch the message «Vectronix Connected» appears.